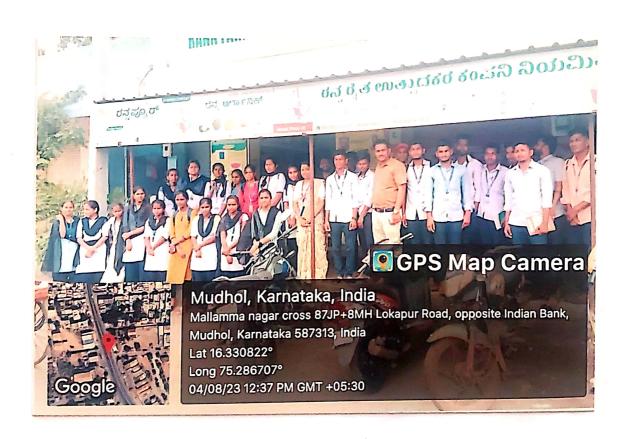

## Dangi Aqualink Industries pvt, Ltd: 17-01-2024

Report: Department of Chemistry had organized one day plant visit to Dangi Aqualink\_Industries pvt, Ltd Mudhol, January 17th 2024 at 11:30am for B.Sc First semester students. Four faculty members Mr.S.M.Sangannavar, Mr.G.P.Kotur, Mr,R.B.Goudar and Mr,S.B.Byali along with 46 students visited to the plant. The purpose of this plant visit is to get the practical knowledge, technical skills and manufacturing process for the students. Students learnt about the steps involved in the water purification process like ion exchange, coagulation, sedimentation, filtration, disinfection, Carbon filters, reverse osmosis, store purified water and packing of water bottle after plant visit.