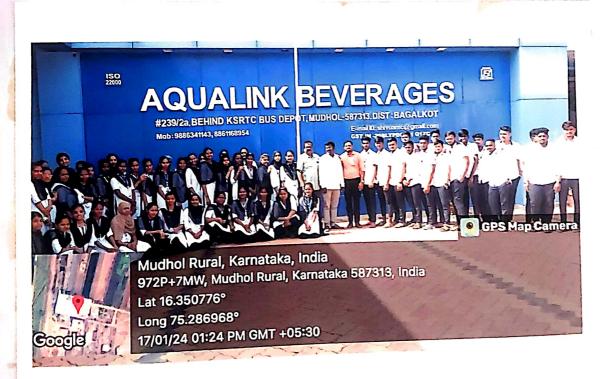

Website: www.srkcollegemudhol.org

Ref. No. : SRKACSCM / 1011

Department of Chemistry **Organizes** 

One day industrial visit to Dangi Aqualink industries pvt.ltd, Mudhol.

## **Notice**

All the students of B.Sc. first semester are informing you that Department of Chemistry organizing one day industrial visit to "Dangi Aqualink Industries pvt.ltd" Mudhol, on 17th January, 2024. Students are advised to attend the industrial visit positively.

## Dangi Aqualink Industries pvt, Ltd: 17-01-2024

Report: Department of Chemistry had organized one day plant visit to Dangi Aqualink\_Industries pvt, Ltd Mudhol, January 17th 2024 at 11:30am for B.Sc First semester students. Four faculty members Mr.S.M.Sangannavar, Mr.G.P.Kotur, Mr,R.B.Goudar and Mr,S.B.Byali along with 46 students visited to the plant. The purpose of this plant visit is to get the practical knowledge, technical skills and manufacturing process for the students. Students learnt about the steps involved in the water purification process like ion exchange, coagulation, sedimentation, filtration, disinfection, Carbon filters, reverse osmosis, store purified water and packing of water bottle after plant visit.