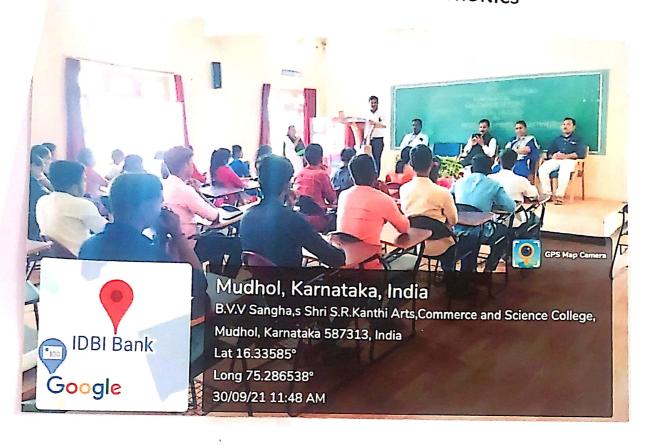

## Dangi Aqualink Industries pvt, Ltd: 17-01-2024

Report: Department of Chemistry had organized one day plant visit to Dangi Aqualink\_Industries pvt, Ltd Mudhol, January 17th 2024 at 11:30am for B.Sc First semester students. Four faculty members Mr.S.M.Sangannavar, Mr.G.P.Kotur, Mr,R.B.Goudar and Mr,S.B.Byali along with 46 students visited to the plant. The purpose of this plant visit is to get the practical knowledge, technical skills and manufacturing process for the students. Students learnt about the steps involved in the water purification process like ion exchange, coagulation, sedimentation, filtration, disinfection, Carbon filters, reverse osmosis, store purified water and packing of water bottle after plant visit.