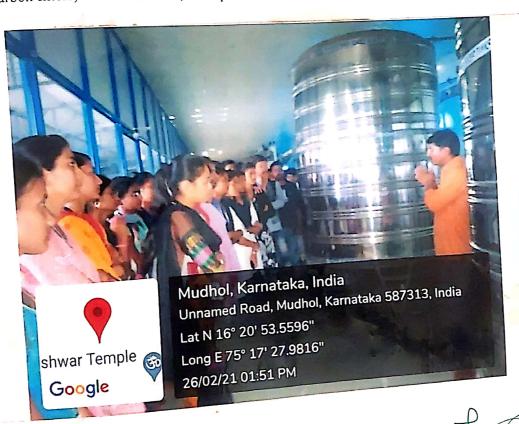

### **Department of Chemistry Organizes**

One day industrial visit to DangiAqualink industries pvt.ltd,Mudhol.

## **Notice**

All the students of B.Sc. third semester are informing you that Department of Chemistry organizing one day industrial visit to "Dangi Aqualink industries pvt.ltd Mudhol." on 26th February, 2021. Students are dvised to attend the industrial visit positively.

E-mail: sr\_kanthi\_mdl@yahoo.com

JOHOUM

Aqualink Beverages Plant Visit Report on: 26-02-2021

**Report:** Department of Chemistry had organized one day plant visit to Aqualink Beverages Mudhol, February 26<sup>th</sup> 2021 at 1:30pm for B.Sc third semester students. Two faculty members Miss S. T. Kolkar and Shri S. M. Sangannavar along with 30 students visited plant. The purpose of this plant visit is to get the practical knowledge, technical skills and manufacturing process for the students. Students learnt about the steps involved in the water purification process like ion exchange, coagulation, sedimentation, filteration, disinfection, Carbon filters, reverse osmosis, store purified water.