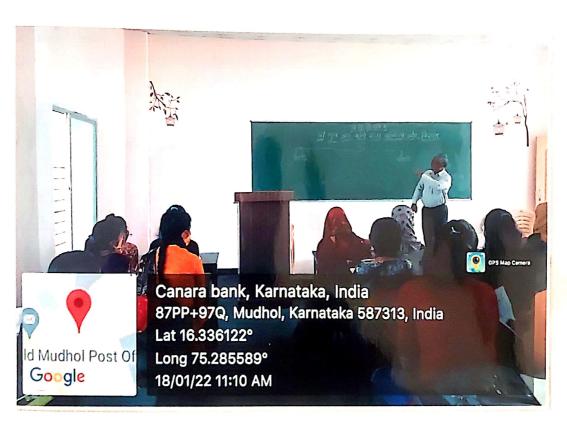

E-mail: sr\_kanthi\_mdl@yahoo.com

JOHOUM

Aqualink Beverages Plant Visit Report on: 26-02-2021

**Report:** Department of Chemistry had organized one day plant visit to Aqualink Beverages Mudhol, February 26<sup>th</sup> 2021 at 1:30pm for B.Sc third semester students. Two faculty members Miss S. T. Kolkar and Shri S. M. Sangannavar along with 30 students visited plant. The purpose of this plant visit is to get the practical knowledge, technical skills and manufacturing process for the students. Students learnt about the steps involved in the water purification process like ion exchange, coagulation, sedimentation, filteration, disinfection, Carbon filters, reverse osmosis, store purified water.