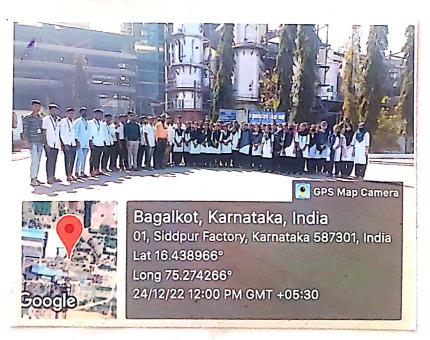

## Dangi Aqualink Industries pvt, Ltd: 17-01-2024

Report: Department of Chemistry had organized one day plant visit to Dangi Aqualink\_Industries pvt, Ltd Mudhol, January 17th 2024 at 11:30am for B.Sc First semester students. Four faculty members Mr.S.M.Sangannavar, Mr.G.P.Kotur, Mr,R.B.Goudar and Mr,S.B.Byali along with 46 students visited to the plant. The purpose of this plant visit is to get the practical knowledge, technical skills and manufacturing process for the students. Students learnt about the steps involved in the water purification process like ion exchange, coagulation, sedimentation, filtration, disinfection, Carbon filters, reverse osmosis, store purified water and packing of water bottle after plant visit.