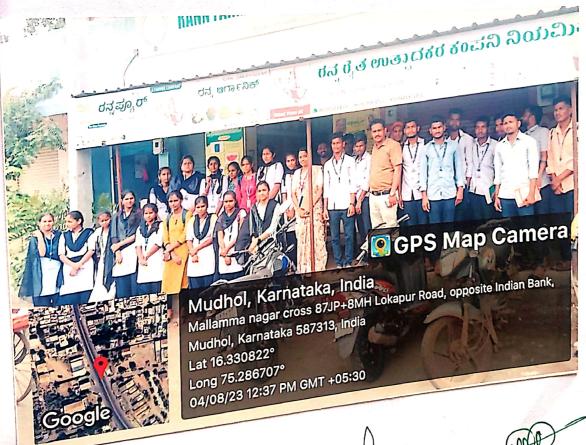

## Dangi Aqualink Industries pvt, Ltd: 17-01-2024

Report: Department of Chemistry had organized one day plant visit to Dangi Aqualink\_Industries pvt, Ltd Mudhol, January 17th 2024 at 11:30am for B.Sc First semester students. Four faculty members Mr.S.M.Sangannavar, Mr.G.P.Kotur, Mr,R.B.Goudar and Mr,S.B.Byali along with 46 students visited to the plant. The purpose of this plant visit is to get the practical knowledge, technical skills and manufacturing process for the students. Students learnt about the steps involved in the water purification process like ion exchange, coagulation, sedimentation, filtration, disinfection, Carbon filters, reverse osmosis, store purified water and packing of water bottle after plant visit.